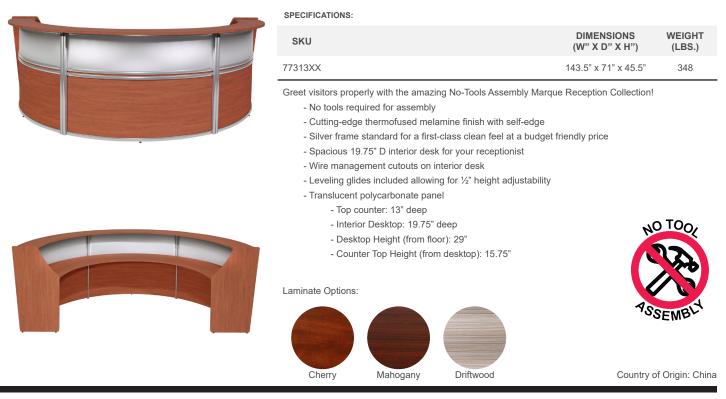

#### Marque Plexi Reception Desk (Triple-Unit) SKU: 77313XX

### RCGENCY

Greet visitors properly with the amazing No-Tools Assembly Marque Reception Collection!

- No tools required for assembly
- Cutting-edge thermofused melamine finish with self-edge
- Silver frame standard for a first-class clean feel at a budget friendly price
- Spacious 19.75" D interior desk for your receptionist
- Wire management cutouts on interior desk
- Leveling glides included allowing for 1/2" height adjustability
- Translucent polycarbonate panel
  - Top counter: 13" deep
    - Interior Desktop: 19.75" deep
    - Desktop Height (from floor): 29"
    - Counter Top Height (from desktop): 15.75"