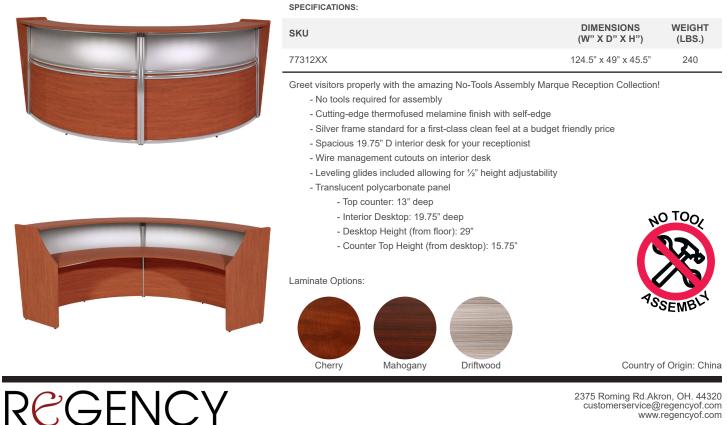

# Marque Plexi Reception Desk (Double-Unit)

## RCGENCY

SKU: 77312XX

2375 Roming Rd.Akron, OH. 44320 customerservice@regencyof.com www.regencyof.com

#### Marque Plexi Reception Desk (Single-Unit) SKU: 77310XX

RCGENCY

WEIGHT

(LBS.)

131

|  | SPECIFICATIONS:                                                                                                                                                                                                                                                                                                                                                                                                                                                |                              |
|--|----------------------------------------------------------------------------------------------------------------------------------------------------------------------------------------------------------------------------------------------------------------------------------------------------------------------------------------------------------------------------------------------------------------------------------------------------------------|------------------------------|
|  | SKU                                                                                                                                                                                                                                                                                                                                                                                                                                                            | DIMENSIONS<br>(W" X D" X H") |
|  | 77310XX                                                                                                                                                                                                                                                                                                                                                                                                                                                        | 72" x 32" x 45.5"            |
|  | Greet visitors properly with the amazing No-Tools Assembly Marque - No tools required for assembly - Cutting-edge thermofused melamine finish with self-edge - Silver frame standard for a first-class clean feel at a budget fri - Spacious 19.75" D interior desk for your receptionist - Wire management cutouts on interior desk - Leveling glides included allowing for ½" height adjustability - Translucent polycarbonate panel - Top counter: 13" deep | ·                            |

- Interior Desktop: 19.75" deep
- Desktop Height (from floor): 29"

Mahogany

Driftwood

Laminate Options:

Cherry

- Counter Top Height (from desktop): 15.75"

Country of Origin: China